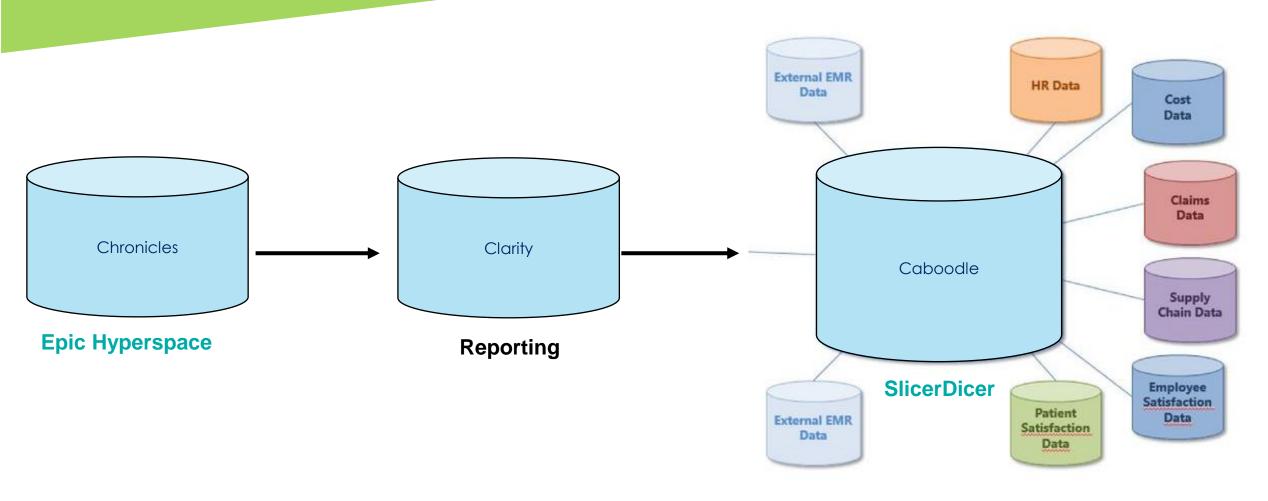

## **EPIC Data Stores and Reporting**

>Chronicles—Cache database support main activity in Production

- Clarity—Operational reporting and custom fields
  - Used for reporting workbench
- Caboodle—Star schema relational database for reporting
  - Business Objects Universe
  - Extensible scheme (local data added via ETL)
  - Used for Slicer Dicer
- Cognitive—Cloud-based storage
- Cosmos—largest repository of patient data from the entire Epic Visualisation community

#### https://slideplayer.com/slide/12090426/