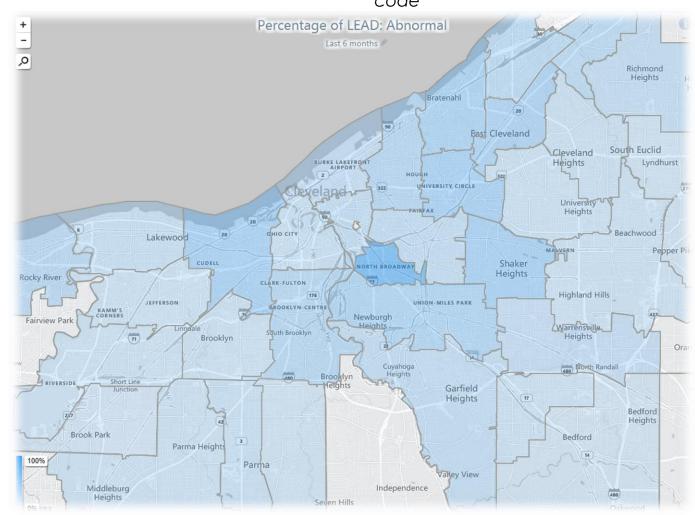

### **SlicerDicer – Nifty Features: Geocoding**

"Show me the frequency of abnormal lead testing by zip code"

CASE WESTERN RESERV.

The following report is proprietary information and constitutes trade secrets of The MetroHealth System and may not be disclosed in whole or part to any external parties without the express consent of the Metrohealth Systems. This document is intended to be used internally for The MetroHealth System discussion.