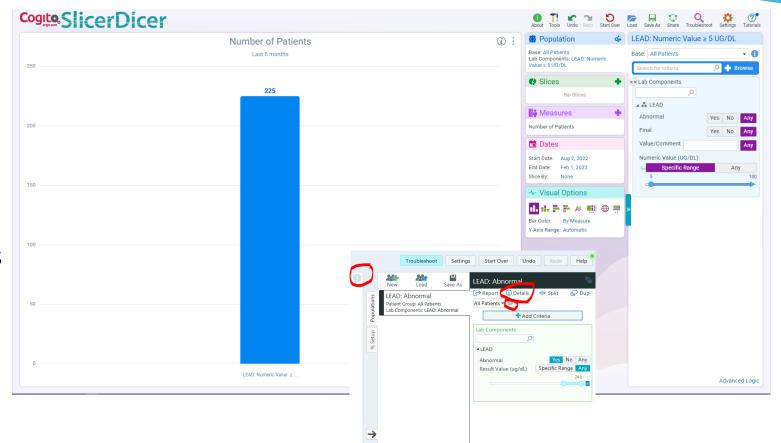

### **SlicerDicer – Nifty Features: Geocoding**

"Show me the frequency of abnormal lead testing by zip code"

CASE WESTERN RESERV.

The following report is proprietary information and constitutes trade secrets of The MetroHealth System and may not be disclosed in whole or part to any external parties without the express consent of the Metrohealth Systems. This document is intended to be used internally for The MetroHealth System discussion.

#### The lead questions (...):

- How many abnormal lead levels did we detect in the last 5 years?
  - □ Can you control for the number of tests done (%)
  - □ Are there temporal (seasonal) changes in lead levels?
  - □ Are there geographic distributions (zip code level changes) you can find?
- Can you find patients who had lead levels that normalized over time?
  - Can you find patients with abnormal levels who never had it rechecked?