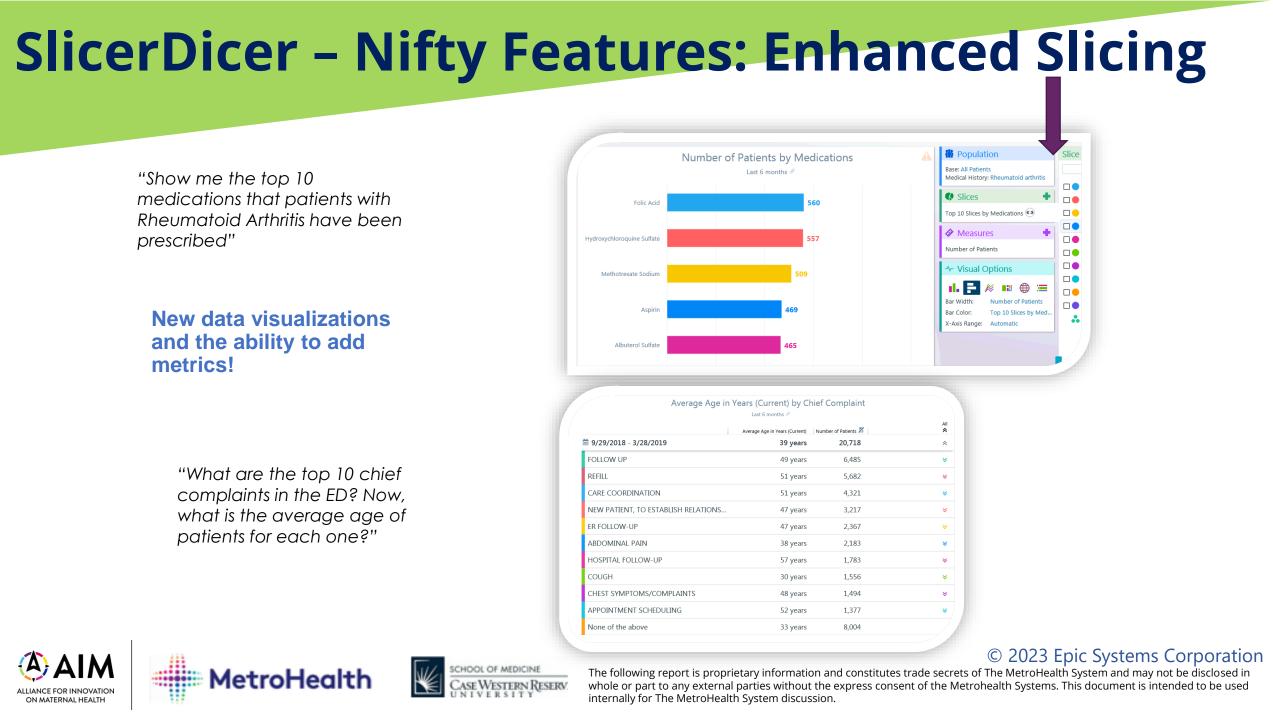

### **SlicerDicer – Nifty Features: Geocoding**

"Show me the frequency of abnormal lead testing by zip code"

CASE WESTERN RESERV.

The following report is proprietary information and constitutes trade secrets of The MetroHealth System and may not be disclosed in whole or part to any external parties without the express consent of the Metrohealth Systems. This document is intended to be used internally for The MetroHealth System discussion.