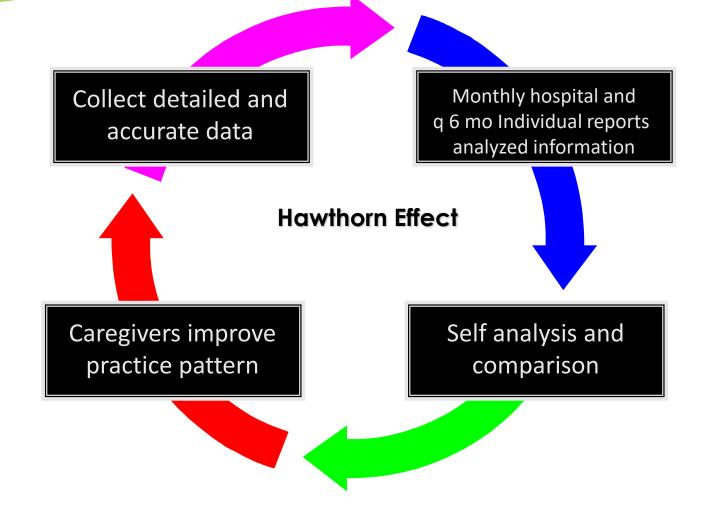

#### **Quality Improvement Domains**

Five components of health care quality

Agency for Healthcare Research and Quality 5 domains of quality.

SMFM. Measuring quality of care in obstetrics. Am J Obstet Gynecol 2016.

## **Providing Feedback**

- Identifying deficiencies or areas for improvement
- >Selecting measures to assess these areas
- Obtaining preintervention baseline data
- ➢Performing an intervention
- >Performing postintervention measurement
- ➢Refining the measurement and the intervention

#### We can't improve what we can't measure