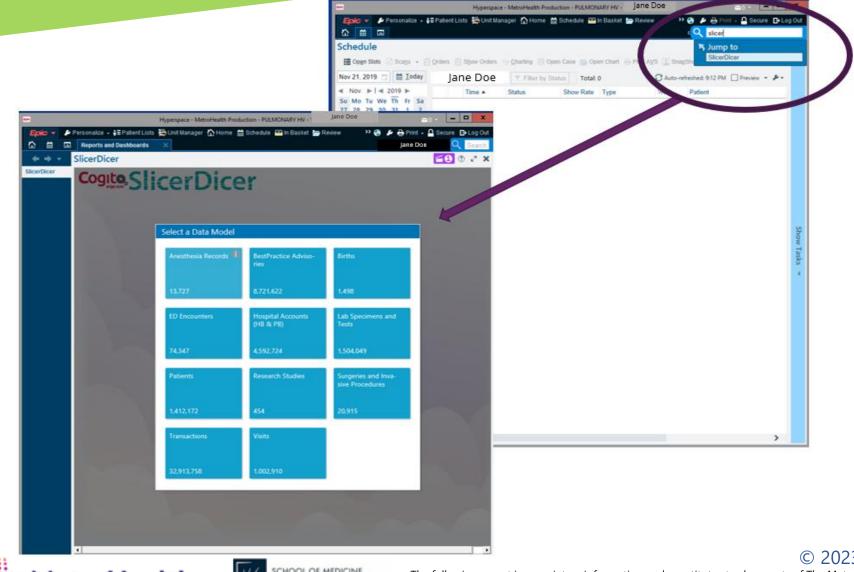

### Slicer - What it is

- Epic's primary self-service reporting tool that all providers have access to
- Helps users validate hunches, make new discoveries, enumerate and track cohorts or concepts of interest
- Avoids the need for more advanced report writing
- Great pre-step even if a report is needed

### Where is it?

### **Data Models: The ever-expanding list!**

- Anesthesia records
- Births
- Decision support (BestPractice Advisories)
- Emergency department visits, outpatient clinic visits, and inpatient admissions
- ICU stays
- Imaging studies
- Medications and prescriptions

MetroHealth

- Lab specimens and tests
- Patients

- Surgeries and invasive procedures
- Wounds
- Research studies
- Referrals
- Hospital accounts
- Transactions
- Denials
- AP claims
- Pharmacy transactions
- Many more