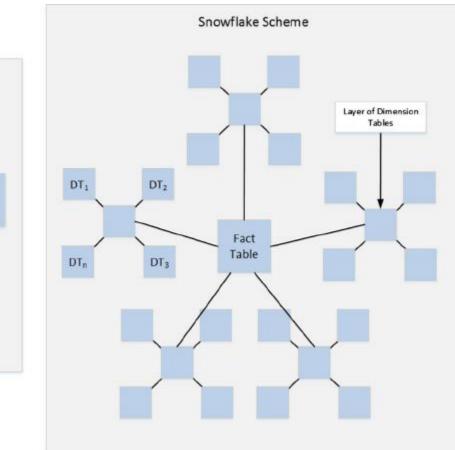

#### ➢Relational

- Snowflake schema
- Star schema

#### Star versus snowflake design

- ➤Star is simple
- Most medical databases are snowflake design
- Knowing your tables is the key to reporting successfully