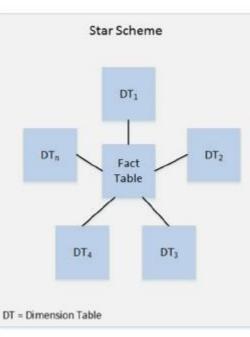

#### ➢Relational

- Snowflake schema
- Star schema

#### Star versus snowflake design

- ➤Star is simple
- Most medical databases are snowflake design
- Knowing your tables is the key to reporting successfully