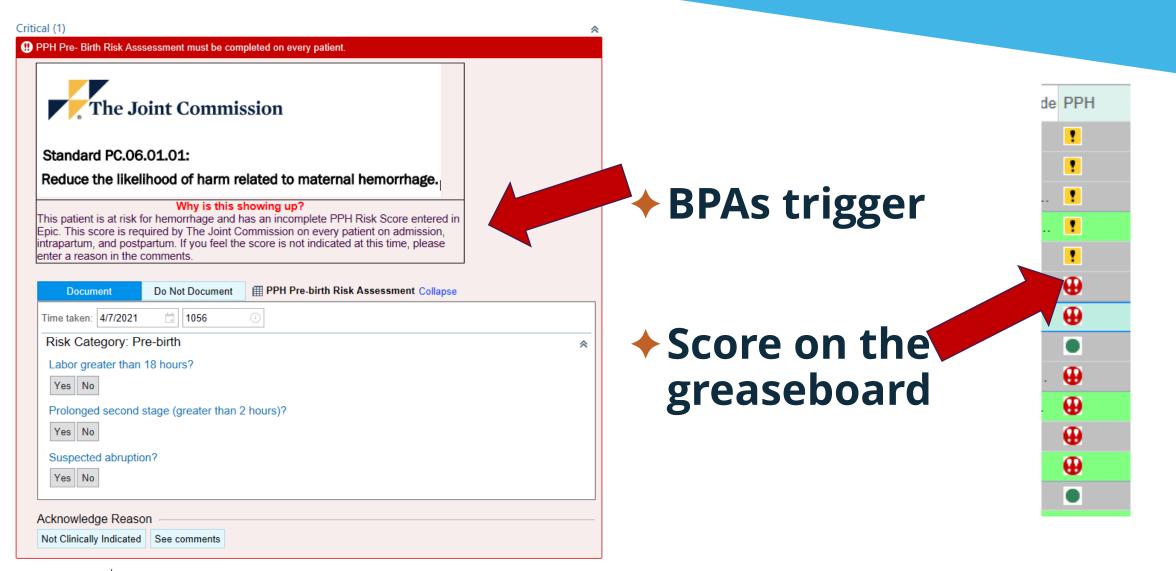

### **PPH Risk Assessment Tool**

© 2023 Epic Systems Corporation

### Where the BPA answers go

There is a BPA that prompts the provider to complete the admission risk screening. It has the most questions. Epic pulls data from the EMR and Pregnancy Episode as well to tabulate the score. Every question must be answered to generate a score

At second stage (10cm) – a BPA will prompt the provider to answer additional questions regarding the patient's labor status.

LLIANCE FOR INNOVATIO ON MATERNAL HEALTH

HOOL OF MEDICINE ASE WESTERN RESERV.

A 3<sup>rd</sup> BPA fires after birth to answer 3 more questions. Additional, behind the scenes, information is pulled in for things like QBL/shoulder dystocia/operative vaginal delivery/laceration, etc

### **Repeat PDSA cycle**

≻Not all scores being completed

BPA includes "dismiss" feature

➤Added Disappearing Help Text

TIP | No need to delete tips-these do not file into the chart. Complete all required items If you do not see a risk assessment below, please click the link and complete the questions 6.PPH Pre-Birth Flowsheet The patient's pre-birth PPH risk score is: Low Risk