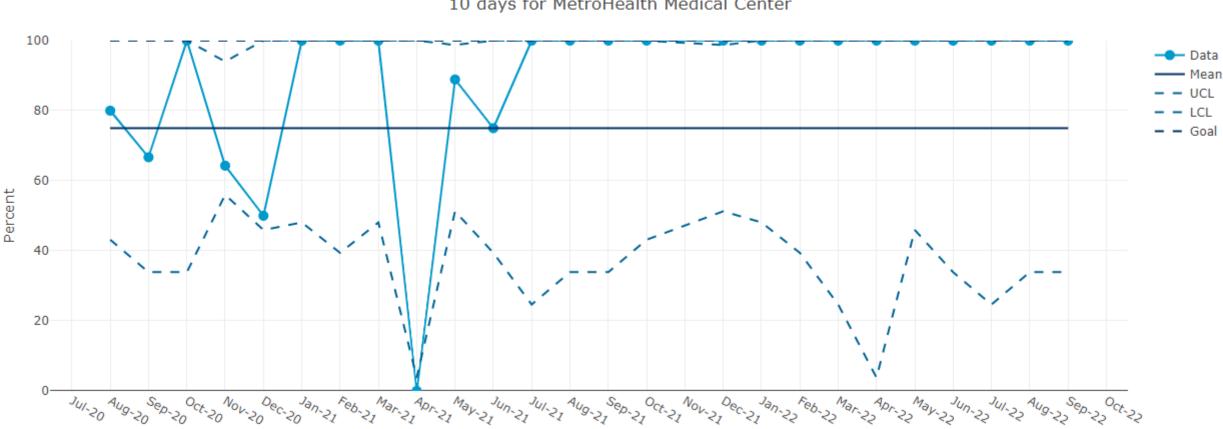

### **PPH Risk Assessment Tool**

© 2023 Epic Systems Corporation

### Where the BPA answers go

There is a BPA that prompts the provider to complete the admission risk screening. It has the most questions. Epic pulls data from the EMR and Pregnancy Episode as well to tabulate the score. Every question must be answered to generate a score

|                | 7/12           | /21    | 7/13 |            |
|----------------|----------------|--------|------|------------|
|                | 1229           | 1302   | 0305 | 1100       |
| Risk Category: | Admission/Post | -birth |      |            |
| Prior cesare   | No             |        |      | , <u> </u> |
| Number of      | 0              |        |      |            |
| Known blee     | No             |        |      |            |
| Patient or fir | No             |        |      |            |
| Induction or   | Yes            |        | No   |            |
| Large uterin   | No             |        |      |            |
| Chorioamni     | No             |        | No   |            |
| Known Feta     | No             |        |      |            |
| Polyhydram     | No             |        |      |            |
| Active blee    | No             |        | No   |            |
| Suspected      | No             |        |      |            |
| Place          | No             |        |      |            |
| legory:        | Pre-Birth      |        |      |            |
| abor great     |                | No     |      |            |
| Prolonged s    |                | No     |      |            |
| Suspected      |                | No     |      |            |
|                |                |        |      |            |

At second stage (10cm) – a BPA will prompt the provider to answer additional questions regarding the patient's labor status.

LLIANCE FOR INNOVATIO ON MATERNAL HEALTH

HOOL OF MEDICINE ASE WESTERN RESERV.

A 3<sup>rd</sup> BPA fires after birth to answer 3 more questions. Additional, behind the scenes, information is pulled in for things like QBL/shoulder dystocia/operative vaginal delivery/laceration, etc

### **Repeat PDSA cycle**

≻Not all scores being completed

BPA includes "dismiss" feature

➤Added Disappearing Help Text

TIP | No need to delete tips-these do not file into the chart. Complete all required items If you do not see a risk assessment below, please click the link and complete the questions 6.PPH Pre-Birth Flowsheet The patient's pre-birth PPH risk score is: Low Risk