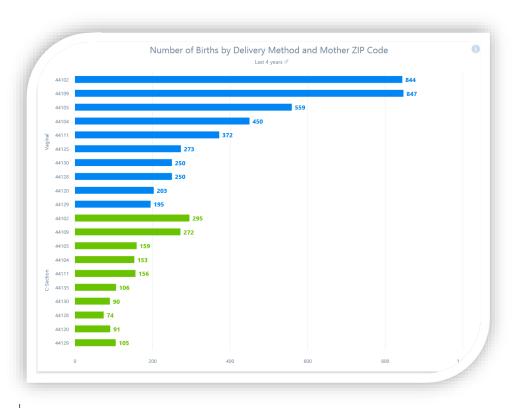

### What is our c-section rate over time?

#### **Birth model:**

What is the frequency of c-sections, relative to vaginal deliveries, by Mother's zip code.