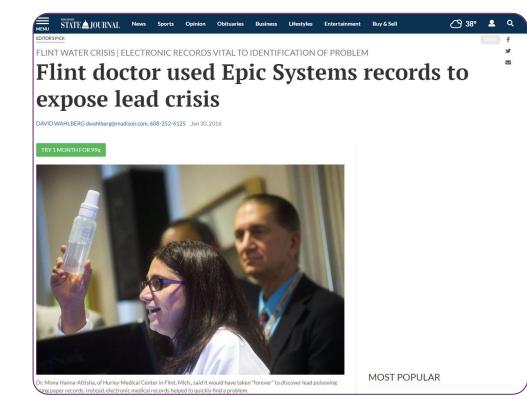

#### The lead questions (...):

- How many abnormal lead levels did we detect in the last 5 years?
  - □ Can you control for the number of tests done (%)
  - □ Are there temporal (seasonal) changes in lead levels?
  - □ Are there geographic distributions (zip code level changes) you can find?
- Can you find patients who had lead levels that normalized over time?
  - Can you find patients with abnormal levels who never had it rechecked?