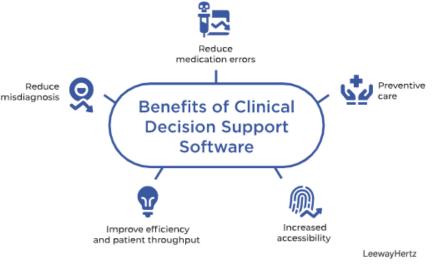

## **Clinical Decision Support System**

Process for enhancing health-related decisions and actions with pertinent, organized clinical knowledge and patient information to improve health and healthcare delivery.

Increased quality of care and enhanced health outcomes

□Avoidance of errors and adverse events

□Improved efficiency, cost-benefit, and user satisfaction

MetroHealth

Photo credit: LeewayHertz