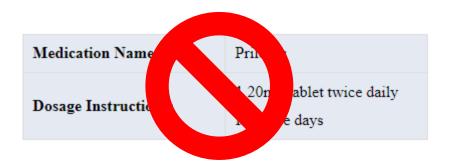

#### Data types

≻To report we need discrete data, not free text

Stored in a database table at the lowest level of granularity.

It is both measurable and reportable.

| Medication Name: | Prilosec |  |
|------------------|----------|--|
| Dosage Qty:      | 1        |  |
| Dosage Strength: | 20       |  |
| Dosage Units:    | mg       |  |
| Dosage Form:     | Tablet   |  |
| Frequency:       | BID      |  |
| Duration Number: | 3        |  |
| Duration Length: | Days     |  |