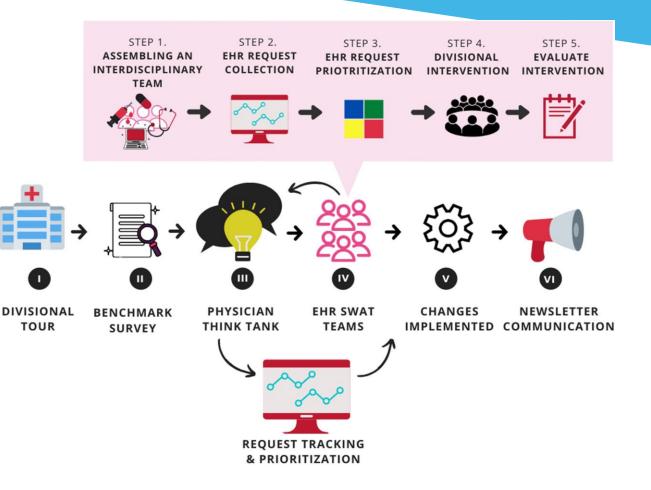

2022-2023 Data Support COL Educational Offering #4

Making Data-Driven QI Sustainable: Leveraging the Electronic Medical Record

> Wednesday March 8, 2023 3:00 – 4:30PM EST