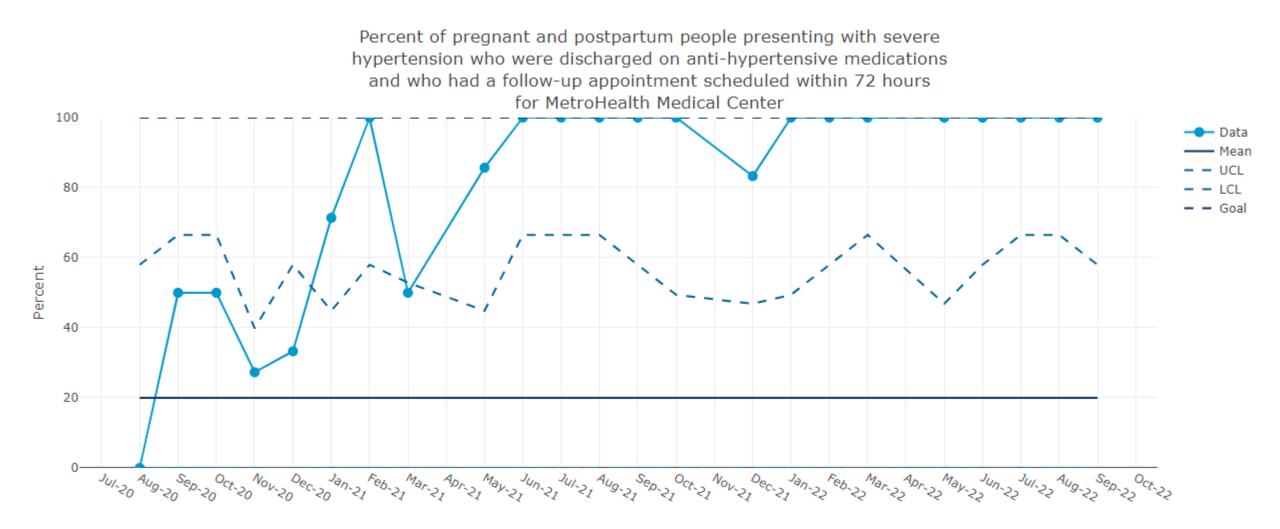

### **PPH Risk Assessment Tool**

© 2023 Epic Systems Corporation

### Where the BPA answers go

There is a BPA that prompts the provider to complete the admission risk screening. It has the most questions. Epic pulls data from the EMR and Pregnancy Episode as well to tabulate the score. Every question must be answered to generate a score

|                | 7/12           | /21    | 7/13 |            |
|----------------|----------------|--------|------|------------|
|                | 1229           | 1302   | 0305 | 1100       |
| Risk Category: | Admission/Post | -birth |      |            |
| Prior cesare   | No             |        |      | , <u> </u> |
| Number of      | 0              |        |      |            |
| Known blee     | No             |        |      |            |
| Patient or fir | No             |        |      |            |
| Induction or   | Yes            |        | No   |            |
| Large uterin   | No             |        |      |            |
| Chorioamni     | No             |        | No   |            |
| Known Feta     | No             |        |      |            |
| Polyhydram     | No             |        |      |            |
| Active blee    | No             |        | No   |            |
| Suspected      | No             |        |      |            |
| Place          | No             |        |      |            |
| legory:        | Pre-Birth      |        |      |            |
| abor great     |                | No     |      |            |
| Prolonged s    |                | No     |      |            |
| Suspected      |                | No     |      |            |
|                |                |        |      |            |

At second stage (10cm) – a BPA will prompt the provider to answer additional questions regarding the patient's labor status.

LLIANCE FOR INNOVATIO ON MATERNAL HEALTH

HOOL OF MEDICINE ASE WESTERN RESERV.

A 3<sup>rd</sup> BPA fires after birth to answer 3 more questions. Additional, behind the scenes, information is pulled in for things like QBL/shoulder dystocia/operative vaginal delivery/laceration, etc

### **Repeat PDSA cycle**

≻Not all scores being completed

BPA includes "dismiss" feature

➤Added Disappearing Help Text

TIP | No need to delete tips-these do not file into the chart. Complete all required items If you do not see a risk assessment below, please click the link and complete the questions 6.PPH Pre-Birth Flowsheet The patient's pre-birth PPH risk score is: Low Risk