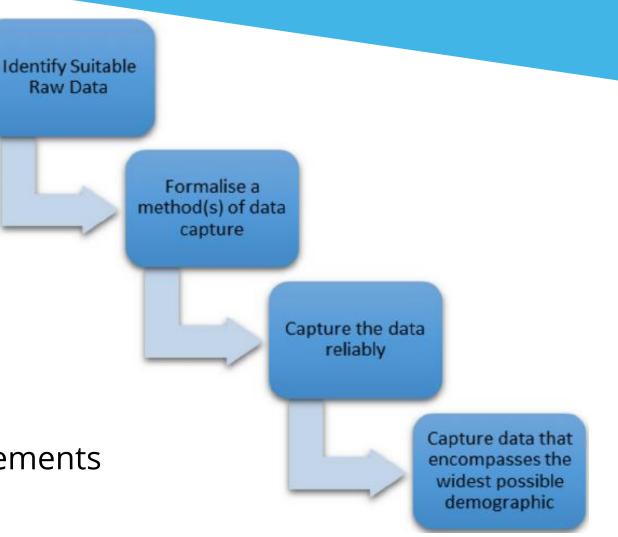

### How can I master this?

- ≻ The tutorial is a good start
- ➤ Just start doing it...
- > Your best friend the (i)
- You can only find what exists
   Data must be put into the EMR as distinct data elements
- Groupers are your friend