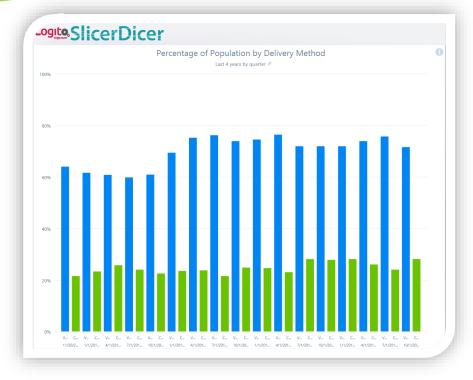

### What is our c-section rate over time?

#### **Birth model:**

What is the frequency of c-sections, relative to vaginal deliveries, by Mother's zip code.