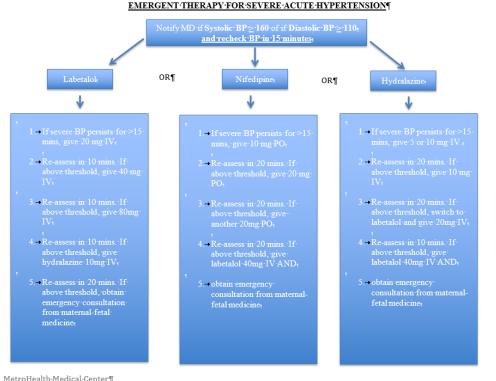

### **PPH Risk Assessment Tool**

© 2023 Epic Systems Corporation

### Where the BPA answers go

There is a BPA that prompts the provider to complete the admission risk screening. It has the most questions. Epic pulls data from the EMR and Pregnancy Episode as well to tabulate the score. Every question must be answered to generate a score

|                | 7/12           | /21    | 7/13 |            |
|----------------|----------------|--------|------|------------|
|                | 1229           | 1302   | 0305 | 1100       |
| Risk Category: | Admission/Post | -birth |      |            |
| Prior cesare   | No             |        |      | , <u> </u> |
| Number of      | 0              |        |      |            |
| Known blee     | No             |        |      |            |
| Patient or fir | No             |        |      |            |
| Induction or   | Yes            |        | No   |            |
| Large uterin   | No             |        |      |            |
| Chorioamni     | No             |        | No   |            |
| Known Feta     | No             |        |      |            |
| Polyhydram     | No             |        |      |            |
| Active blee    | No             |        | No   |            |
| Suspected      | No             |        |      |            |
| Place          | No             |        |      |            |
| legory:        | Pre-Birth      |        |      |            |
| abor great     |                | No     |      |            |
| Prolonged s    |                | No     |      |            |
| Suspected      |                | No     |      |            |
|                |                |        |      |            |

At second stage (10cm) – a BPA will prompt the provider to answer additional questions regarding the patient's labor status.

LLIANCE FOR INNOVATIO ON MATERNAL HEALTH

HOOL OF MEDICINE ASE WESTERN RESERV.

A 3<sup>rd</sup> BPA fires after birth to answer 3 more questions. Additional, behind the scenes, information is pulled in for things like QBL/shoulder dystocia/operative vaginal delivery/laceration, etc

### **Repeat PDSA cycle**

≻Not all scores being completed

BPA includes "dismiss" feature

➤Added Disappearing Help Text

TIP | No need to delete tips-these do not file into the chart. Complete all required items If you do not see a risk assessment below, please click the link and complete the questions 6.PPH Pre-Birth Flowsheet The patient's pre-birth PPH risk score is: Low Risk