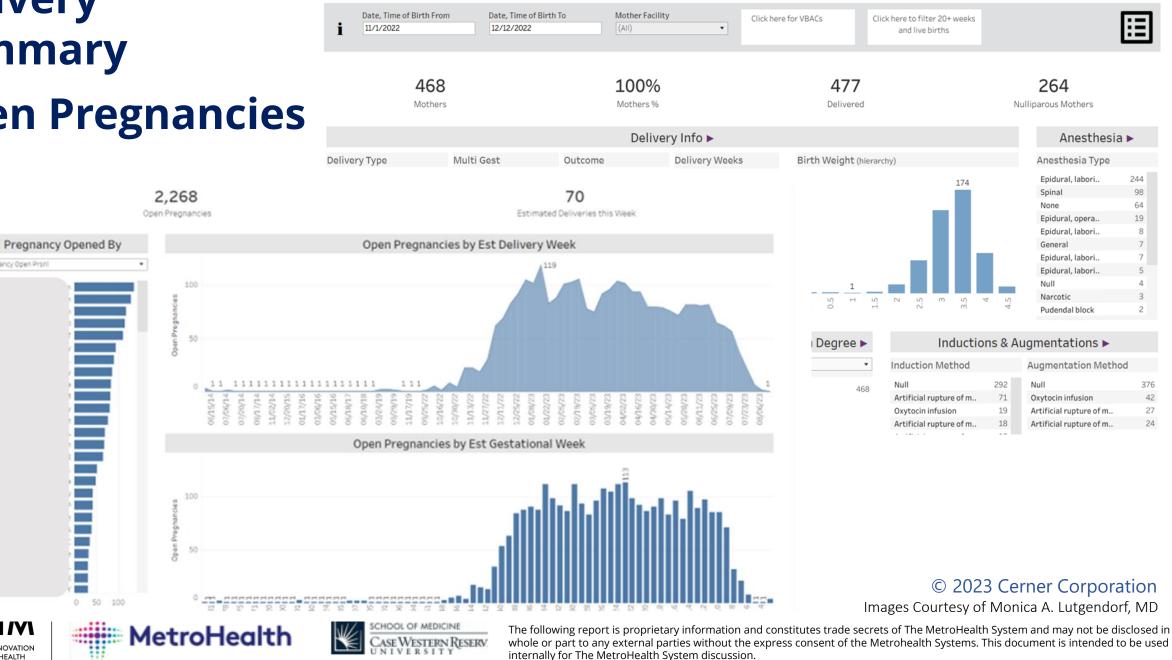

### **Birth model**

### What is our c-section rate over time?

#### **Birth model:**

What is the frequency of c-sections, relative to vaginal deliveries, by Mother's zip code.

# Most of the Birth Model Data is derived from the Delivery Summary

| ases sent?: No<br>ord comments: 16 week inevitable abortionv with retained placenta      | 📛 APG/                     | ARS         |               | _                        |         |        |               |     |        |   |
|------------------------------------------------------------------------------------------|----------------------------|-------------|---------------|--------------------------|---------|--------|---------------|-----|--------|---|
|                                                                                          | Living stat                | us: Neona   | tal Demise    |                          |         |        |               |     |        |   |
| Resuscitation                                                                            | Apgar                      |             | 0             |                          | 2       |        |               |     |        |   |
|                                                                                          | Scoring                    | Skin colo   | or Blue or    | Acrocyanotic             | Compl   | etely  | pink          |     |        |   |
| 1ethod: None                                                                             | Key:                       |             | pale          |                          |         |        |               |     |        |   |
|                                                                                          | _                          |             | te Absent     | <100 bpm                 | >100 k  |        |               |     |        |   |
| Skin to Skin                                                                             |                            | Reflex      | No            | Grimace                  | Cry or  | active | e withdra     | wal |        |   |
|                                                                                          |                            | irritabilit | · ·           |                          |         |        |               |     |        |   |
| kin to skin                                                                              |                            | Muscle      | Limp          | Some flexion             | Active  | moti   | on            |     |        |   |
| nitiation                                                                                |                            | tone        |               |                          | - ·     |        |               |     |        |   |
| ate/time:                                                                                |                            |             | ory Absent    |                          | Good,   | cryin  | g             |     |        |   |
| kin to skin end                                                                          |                            | effort      |               | hypoventilatio           | on      |        |               |     |        |   |
| late/time:                                                                               |                            |             |               |                          |         |        |               |     |        |   |
| eason skin to skin not initiated: N/A                                                    | al in cale                 |             | 1 Minute:     | 5 Minute:                |         | 0      | 15<br>Minute: | 0   | 20     | 0 |
|                                                                                          | Skin color                 |             | D             | 0                        | Minute: | -      | Minute:       |     | Minute |   |
| Lacerations                                                                              | Heart rate<br>Reflex irrit |             | D             | 0                        |         | 0      |               | 0   |        | 0 |
|                                                                                          | Muscle to                  |             | 0             | 0                        |         | 0      |               | 0   |        | 0 |
| erineal lacerations: No                                                                  | Respirato                  |             | -             | 0                        |         | 0      |               | 0   |        | 0 |
| eriurethral laceration: No                                                               | Total:                     | ·           |               | -                        |         | 0      |               | 0   |        | 0 |
| abial laceration: No                                                                     | Total:                     |             | D             | 0                        |         |        |               |     |        |   |
| ulcus laceration: No                                                                     |                            |             | Anger 1 total | Anger E total            |         |        |               |     |        |   |
| (aginal laceration: No                                                                   |                            |             | from OB       | Apgar 5 total<br>from OB |         |        |               |     |        |   |
| ervical laceration: No                                                                   |                            |             | History       | History                  |         |        |               |     |        |   |
| aginal delivery est. blood loss (mL): 1200                                               | Apgars as                  |             | J. SZERENCS   |                          |         |        |               |     |        |   |
| urgical or additional est. blood loss (View Only): <b>*</b> Edit in Flowsheets<br>mL): 0 | Apgais as:                 | signed by.  | J. SZENENCS   | T INN                    |         |        |               |     |        |   |
| ombined est. blood loss (mL): 1200                                                       |                            |             |               |                          |         |        |               |     |        |   |
| ombined est, blood loss (IIIL); 1200                                                     | New                        | born Me     | easuremei     | nts                      |         |        |               |     |        |   |
| Procesdures                                                                              | Weight: 12                 | 25 g        |               |                          |         |        |               |     |        |   |
| rocedures: Curettage After Placenta Removal                                              | 📂 Vagi                     | nal Cou     | ate           |                          |         |        |               |     |        | _ |