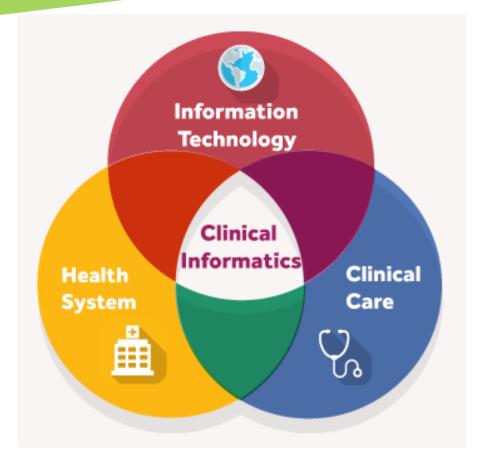

#### What is Informatics?

**Informatics** is the science of how to use data, information, and knowledge to improve human health and the delivery of health care services.

**Clinical Informatics** is the application of informatics and information technology to deliver healthcare services.

#### **Four segments of Clinical Informatics**

- Data
- Interoperability
- Computerized Physician Order Entry
- Clinical Decision Support System

ALLIANCE FOR INNOVATIO

ON MATERNAL HEALTH

- Data is the foundation of Health Information
- Every interaction with a patient generates data
  - Patient specific versus Administrative
  - Internal versus External
- Need to consider standard terminology
  - Is it retrievable
    - Discrete
    - Free text