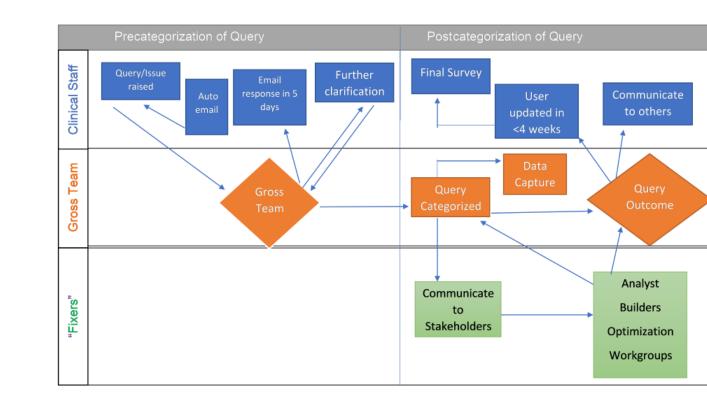

### Where the BPA answers go

There is a BPA that prompts the provider to complete the admission risk screening. It has the most questions. Epic pulls data from the EMR and Pregnancy Episode as well to tabulate the score. Every question must be answered to generate a score

|                | 7/12           | /21    | 7/13 |            |
|----------------|----------------|--------|------|------------|
|                | 1229           | 1302   | 0305 | 1100       |
| Risk Category: | Admission/Post | -birth |      |            |
| Prior cesare   | No             |        |      | , <u> </u> |
| Number of      | 0              |        |      |            |
| Known blee     | No             |        |      |            |
| Patient or fir | No             |        |      |            |
| Induction or   | Yes            |        | No   |            |
| Large uterin   | No             |        |      |            |
| Chorioamni     | No             |        | No   |            |
| Known Feta     | No             |        |      |            |
| Polyhydram     | No             |        |      |            |
| Active blee    | No             |        | No   |            |
| Suspected      | No             |        |      |            |
| Place          | No             |        |      |            |
| legory:        | Pre-Birth      |        |      |            |
| abor great     |                | No     |      |            |
| Prolonged s    |                | No     |      |            |
| Suspected      |                | No     |      |            |
|                |                |        |      |            |

At second stage (10cm) – a BPA will prompt the provider to answer additional questions regarding the patient's labor status.

LLIANCE FOR INNOVATIO ON MATERNAL HEALTH

HOOL OF MEDICINE ASE WESTERN RESERV.

A 3<sup>rd</sup> BPA fires after birth to answer 3 more questions. Additional, behind the scenes, information is pulled in for things like QBL/shoulder dystocia/operative vaginal delivery/laceration, etc

### **Repeat PDSA cycle**

≻Not all scores being completed

BPA includes "dismiss" feature

➤Added Disappearing Help Text

TIP | No need to delete tips-these do not file into the chart. Complete all required items If you do not see a risk assessment below, please click the link and complete the questions 6.PPH Pre-Birth Flowsheet The patient's pre-birth PPH risk score is: Low Risk