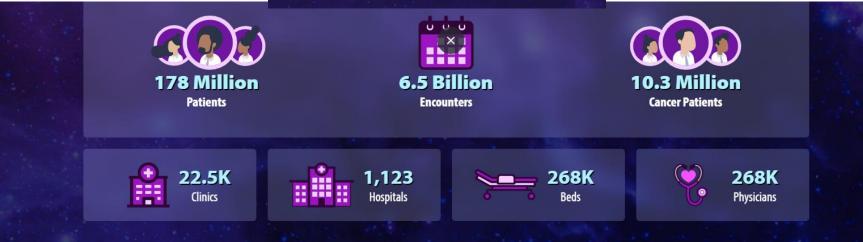

#### **Key Benefits**

Size The largest integrated database of clinical information in the United States

Cosmos has records from over **178** million patient records from over 6.5 billion encounters, representing patients in all 50 states.

ALLIANCE FOR INNOV ON MATERNAL HEA

Speed Query millions of patients in minutes

Cosmos is built on a data platform optimized to **answer clinical questions over time in minutes**. Clinicians and other scholarly explorers at organizations using Cosmos can ask questions on-demand without needing to put a request in for data.

Representative Data that looks like the United States

Because Cosmos is built by health systems from across the country, it aligns closely to population metrics of the United States Census. Cosmos has a representative sample of patients across all races, sexes, ages, rural-urban locations, and types of insurance.

Integrated Longitudinal charts across inpatient, outpatient, every patient

Epic integrates both inpatient and outpatient charts into a single record, including all clinical specialties to form a more comprehensive and detailed picture of a patient's health. For example, a cancer patient's record contains detailed oncology visits, cancer staging, advanced lab results, hospitalizations, and standard outpatient visits.

Diverse Data sets from labs, meds, social determinants, patient-entered data

Cosmos goes well beyond diagnoses and medications found on claims transactions, and includes patientgenerated health data (PGHD), birth records, vitals, and social determinants like transportation and financial security assessments. © 2023 Epic Systems Corpora tion t be disclosed in inded to be used